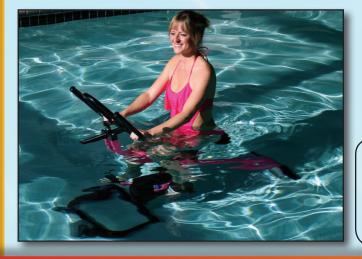

# **Ride the Wave!**

The all new and innovative Tidalwave aquatic bike offers a unique flywheel and folding v-frame design. Multiple resistance levels, adjustable seat and handlebars allow users of all types to exercise at comfortable settings.

The Tidalwave provides users a fun, invigorating and effective workout. Great for low impact physical therapy, aquatic spin classes or a way to get fit in your own backyard pool.