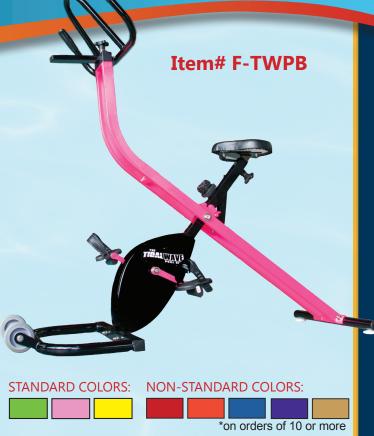

#### **SPECIFICATIONS:**

- 300 lb. (136 kg) weight capacity
- Recommended pool depth: 3 ft. – 5 ft. (0.9 m – 1.5 m)
- Max dimensions L 54 ¼" x W 21 ½" x H 53 ¾"
- Weight 55 lbs. (25 kg)
- Powder coated stainless steel frame